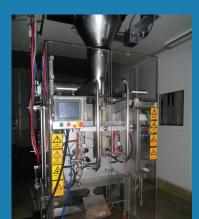

Carton machine full wrap around

**Carton Tapers** 

Checkweighers

Complete Cheese Plant

Conveyors -belt, roller, screw,

Cookers

Cooling towers

Dryers -box type spray, fluid bed with coolers

Dicers - Urschel RA

Fans

Fillers- liquid

Filters- bag, cartridge, dust

Heat exchangers - plate, scraped surface, shell & tube, tubular

**Heat Sealers** 

Lab Equipment

**Metal Detector** Mills - air swept, roller Motors and gearboxes Office Furniture Packing machines - VFFS Palletisers - bag **Pasteurisers Pipework** Pumps - centrifugal, lobe, vacuum Racking drive through Reverse Osmosis Plant Ribbon Mixers Safety Showers Shredders- Urschel CC Sieves - vibrating